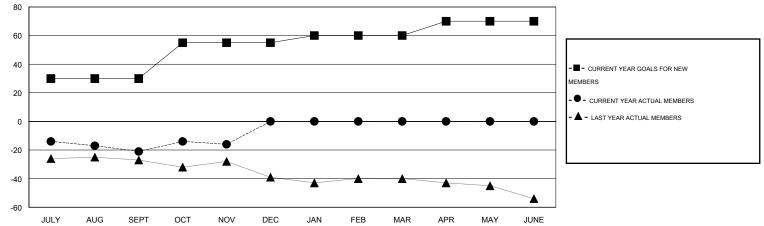

## GMT: Kenneth Schwols

| GMT: Kennet                                                 | h Schwols        |                  | LOCATIC          | NEW MEX          |                                                             |                     |                                     |                    | GMT CA 1           |  |
|-------------------------------------------------------------|------------------|------------------|------------------|------------------|-------------------------------------------------------------|---------------------|-------------------------------------|--------------------|--------------------|--|
|                                                             |                  | Clubs            |                  |                  | Members                                                     |                     |                                     |                    |                    |  |
|                                                             | RESU             | TS FOR 2015-2016 | i                |                  | RESULTS FOR 2015-2016                                       |                     |                                     |                    |                    |  |
| QUARTER                                                     | NEW CLUB<br>GOAL | NEW CLUBS        | DROPPED<br>CLUBS | NET<br>GAIN/LOSS | QUARTER                                                     | NEW MEMBER<br>GOAL  | CHARTER AND<br>NEW MEMBERS<br>ADDED | DROPPED<br>MEMBERS | NET<br>GAIN/LOSS   |  |
| JULY/AUG/SEPT<br>OCT/NOV/DEC<br>JAN/FEB/MAR<br>APR/MAY/JUNE | 1<br>1<br>0<br>0 | 0<br>0<br>0<br>0 | 0<br>0<br>0<br>0 | 0<br>0<br>0<br>0 | JULY/AUG/SEPT<br>OCT/NOV/DEC<br>JAN/FEB/MAR<br>APR/MAY/JUNE | 30<br>25<br>5<br>10 | 11<br>11<br>0<br>0                  | 32<br>6<br>0<br>0  | -21<br>5<br>0<br>0 |  |