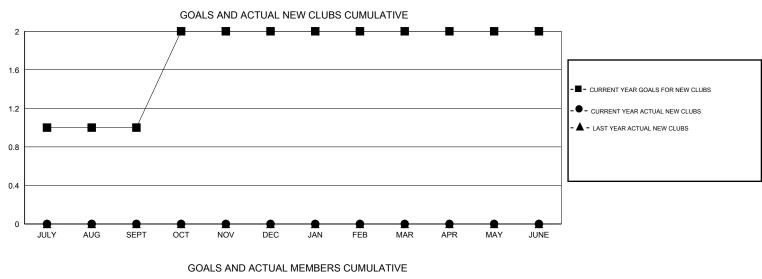

## GMT: Kenneth Schwols

| GMT: Kennet                                                 | h Schwols        |                  | LOCATIC          | NEW MEX          |                                                             |                     |                                     |                    | GMT CA 1           |  |
|-------------------------------------------------------------|------------------|------------------|------------------|------------------|-------------------------------------------------------------|---------------------|-------------------------------------|--------------------|--------------------|--|
|                                                             |                  | Clubs            |                  |                  | Members                                                     |                     |                                     |                    |                    |  |
|                                                             | RESU             | TS FOR 2015-2016 | i                |                  | RESULTS FOR 2015-2016                                       |                     |                                     |                    |                    |  |
| QUARTER                                                     | NEW CLUB<br>GOAL | NEW CLUBS        | DROPPED<br>CLUBS | NET<br>GAIN/LOSS | QUARTER                                                     | NEW MEMBER<br>GOAL  | CHARTER AND<br>NEW MEMBERS<br>ADDED | DROPPED<br>MEMBERS | NET<br>GAIN/LOSS   |  |
| JULY/AUG/SEPT<br>OCT/NOV/DEC<br>JAN/FEB/MAR<br>APR/MAY/JUNE | 1<br>1<br>0<br>0 | 0<br>0<br>0<br>0 | 0<br>0<br>0<br>0 | 0<br>0<br>0<br>0 | JULY/AUG/SEPT<br>OCT/NOV/DEC<br>JAN/FEB/MAR<br>APR/MAY/JUNE | 30<br>25<br>5<br>10 | 11<br>11<br>0<br>0                  | 32<br>6<br>0<br>0  | -21<br>5<br>0<br>0 |  |